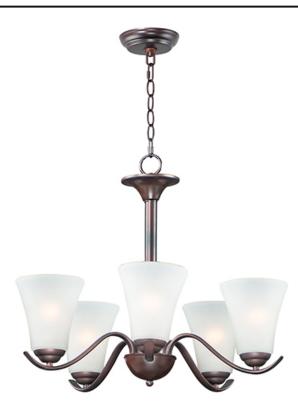

### **PRODUCT DESCRIPTION**

Gently waving arms of Satin Nickel or Oil Rubbed Bronze support tall-profile Frosted glass shades creating a scale normally not found in this category of lighting. The bath vanity may be installed up or down and also includes a Polished Chrome finish.