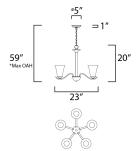

\*max overall height

#### **MEASUREMENTS**

DIMENSION : 23" L x 23" W x 20" H

MAX OAH : 59" OAH

: 5" W x 1" H x 5" L CANOPY

: 10.56 lb HANGING WEIGHT